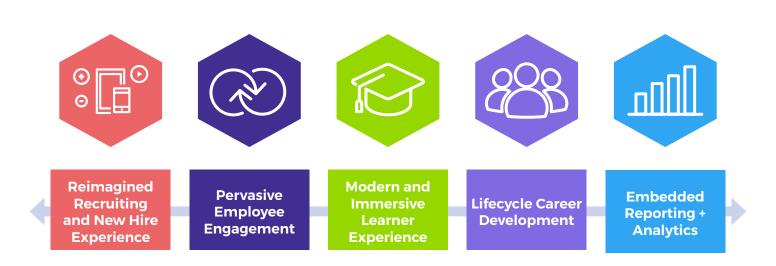

# Impact the Entire Employee Lifecycle With One Comprehensive Solution

## ACQUIRE AND RETAIN TOP TALENT WITH SUMTOTAL TALENT ACQUISITION

SumTotal's comprehensive Talent Acquisition suite streamlines the hiring life cycle with tools to deliver an engaging candidate experience and an immersive onboarding process all designed to find the right candidate and ensure they are productive even before day one.

### ELEVATE YOUR WORKFORCE WITH SUMTOTAL LEARNING MANAGEMENT

The SumTotal Learning Management suite is the only enterprise LMS that connects the dots between the skills and competencies people need now – delivered in the context of what they are trying to accomplish – and prepares the organization for tomorrow, to measurably improve performance. SumTotal Learning Management delivers an unrivaled learning experience. You can deliver expertly designed content, minimize the burden of constant curation, enhance content discovery, and utilize usage analytics. Regardless of where learning occurs SumTotal Learning Management can track it. SumTotal's learning experience is modern, engaging, consistent and trackable.

### INSPIRE GROWTH AND PERFORMANCE WITH SUMTOTAL TALENT MANAGEMENT

SumTotal's Talent Management suite delivers innovative solutions that develop, grow and reward your workforce. Our Talent Management suite consists of Performance Management, Succession Planning & Compensation Management solutions that work seamlessly together.

### SUMTOTAL REPORTING & ANALYTICS

Business leaders get the insight they need to make informed business decisions with SumTotal Reporting and Analytics. Real-time insight and accessibility deliver actionable information and enable swift decision-making – including the ability to create web-based charts with simple drag-and-drop functionality.