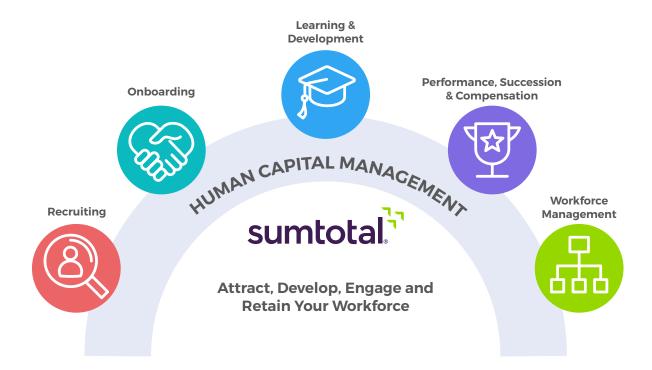

SumTotal provides a unified, comprehensive and flexible Human Capital Management solution spanning the entire employee lifecycle. The award-winning solution for attracting, retaining, developing and engaging today's multi-generational workforce is grouped into four suites – Talent Acquisition, Learning Management, Talent Management and Workforce Management – all on one common platform.

# Impact the Entire Employee Lifecycle With One Comprehensive Solution

## ACQUIRE AND RETAIN TOP TALENT WITH SUMTOTAL TALENT ACQUISITION

SumTotal's comprehensive Talent Acquisition suite streamlines the hiring life cycle with tools to deliver an engaging candidate experience and an immersive onboarding process all designed to find the right candidate and ensure they are productive even before day one.

### ELEVATE YOUR WORKFORCE WITH SUMTOTAL LEARNING MANAGEMENT

The SumTotal Learning Management suite is the only enterprise LMS that connects the dots between the skills and competencies people need now – delivered in the context of what they are trying to accomplish – and prepares the organization for tomorrow, to measurably improve performance. SumTotal Learning Management delivers an unrivaled learning experience. You can deliver expertly designed content, minimize the burden of constant curation, enhance content discovery, and utilize usage analytics. Regardless of where learning occurs SumTotal Learning Management can track it. SumTotal's learning experience is modern, engaging, consistent and trackable.

### INSPIRE GROWTH AND PERFORMANCE WITH SUMTOTAL TALENT MANAGEMENT

SumTotal's Talent Management suite delivers innovative solutions that develop, grow and reward your workforce. Our Talent Management suite consists of Performance Management, Succession Planning & Compensation Management solutions that work seamlessly together.

### DRIVE COMPLIANCE AND SAVINGS WITH SUMTOTAL WORKFORCE MANAGEMENT

Make Time & Attendance, Scheduling and Absence
Management your competitive advantage to maximize
top and bottom-line growth. SumTotal helps organizations
of all sizes deploy the right number of people at the right
time and place, and at the right cost with Workforce
Management suite.