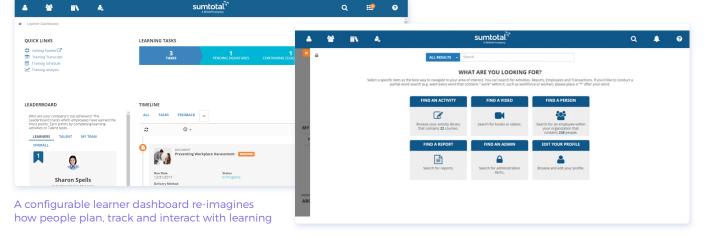

Capgemini Director of MyLearning and University Information Systems

Enterprise search looks across activities, content, people and reports to deliver results in one single view

**Unify** As part of the innovative SumTotal Talent Expansion<sup>®</sup> Suite, we're blurring the lines between learning and talent processes to help you focus on enabling the overall development of the capabilities of your workforce.

Robust filtering makes it easy to pinpoint the most relevant resources