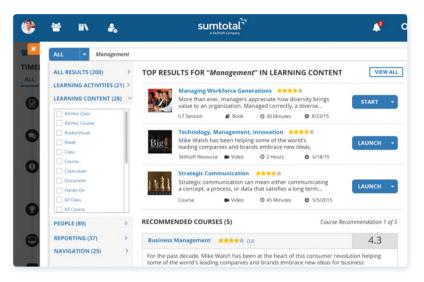

**Connect** SumTotal delivers an unmatched connection to leading Skillsoft<sup>®</sup> resources, including one single place to browse and search for learning activities alongside content like books and videos.

Capgemini Director of MyLearning and University Information Systems

Enterprise search looks across activities, content, people and reports to deliver results in one single view

**Unify** As part of the innovative SumTotal Talent Expansion<sup>®</sup> Suite, we're blurring the lines between learning and talent processes to help you focus on enabling the overall development of the capabilities of your workforce.

Robust filtering makes it easy to pinpoint the most relevant resources