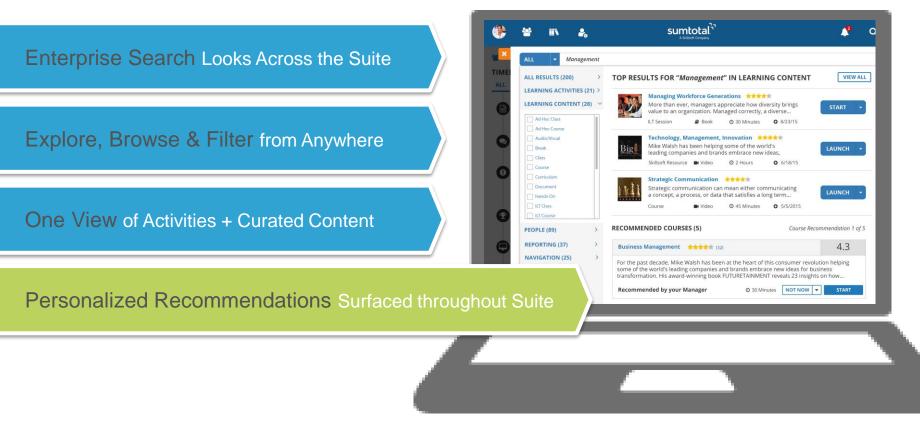

Connect people to the insight and actions that empower them to define and pursue a self-directed path for

Individualized Development

Make it simple for people to discover, and be delivered, Continuous Learning Opportunities throughout their day when and where it can have the most impact on development.