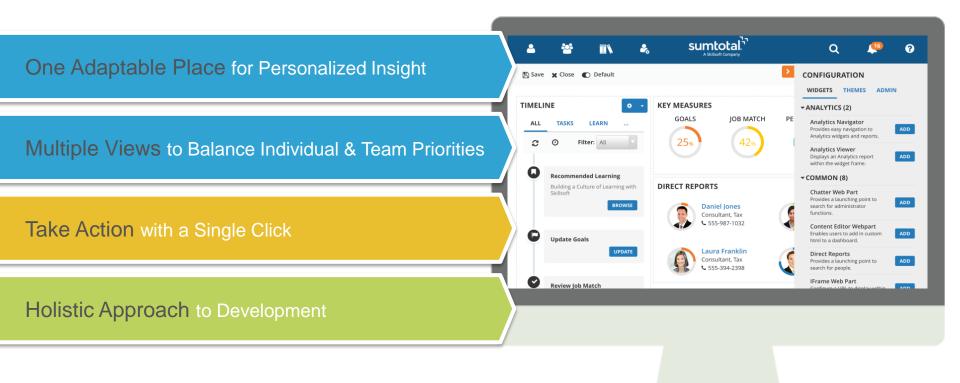

## Yesterday's Tools and Practices Won't Get You There

The SumTotal Talent Expansion<sup>®</sup> Suite simplifies the growth of organizational capabilities and engages your people with innovative solutions to know, mobilize, develop, promote and reward your workforce.

Connect people to the insight and actions that empower them to define and pursue a self-directed path for

Individualized Development

Make it simple for people to discover, and be delivered, Continuous Learning Opportunities throughout their day when and where it can have the most impact on development.