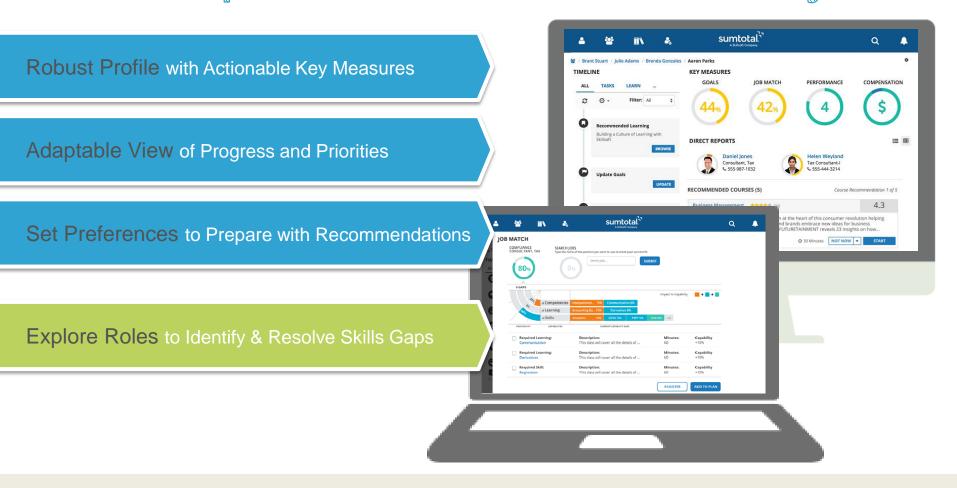

Empower people across the organization to focus on strengthening the skills and competencies that will optimize performance and

Prepare for Career Mobility