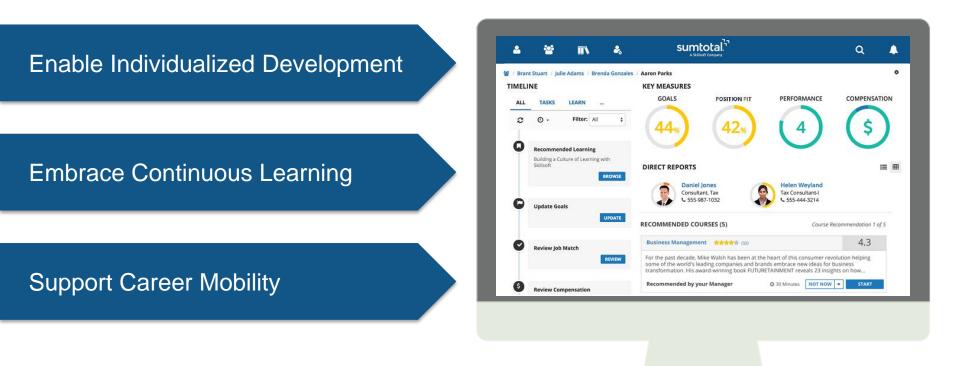

## Enabling the

Self-Developing Organization

| Individualized | Engage Your People.            |
|----------------|--------------------------------|
| Development    | Expand Knowledge.              |
| Continuous     | Grow Workforce Capabilities.   |
| Learning       | Close Skills Gaps.             |
| Career         | Boost Retention.               |
| Mobility       | Align Talent.                  |
| Knowledge      | Improve Productivity.          |
| Acceleration   | Increase Team Capacity.        |
| Meaningful     | Predict Risks & Opportunities. |
| Insight        | Deliver Recommendations.       |

Connect people to the insight and actions that empower them to define and pursue a self-directed path for

Individualized Development

Make it simple for people to discover, and be delivered, Continuous Learning Opportunities throughout their day when and where it can have the most impact on development.

Empower people across the organization to focus on strengthening the skills and competencies that will optimize performance and

Prepare for Career Mobility