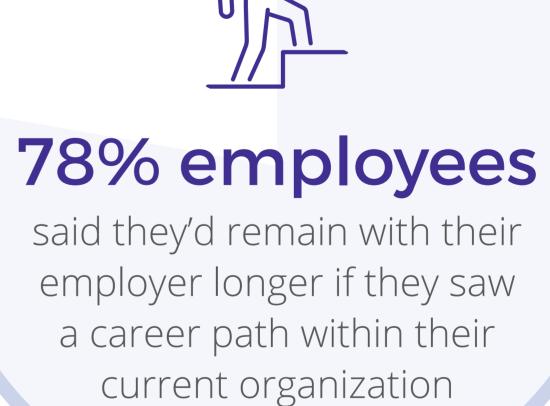

## Inspire 7 Dedication

tools & visibility for career mobility, and they'll join you on the journey.

Empower every employee with

experiences, with easy-to-configure dashboards and personalized learning recommendations based on each user's preferences.