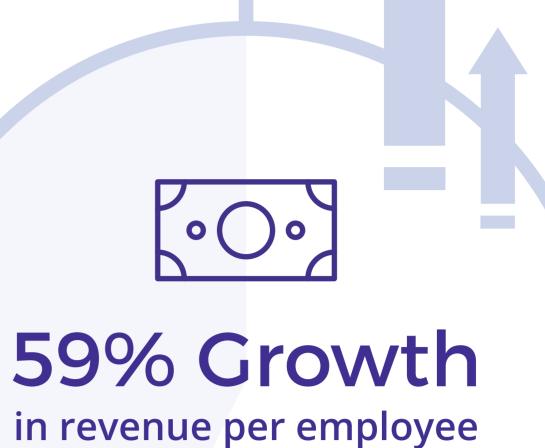

Deliver individualized development to optimize the performance of people, and you'll find measurable business results along the way.

when companies engage &

develop their workforce

provides intuitive, personalized tools to encourage self-directed paths for development while remaining aligned with the goals and business demands of the team and organization.